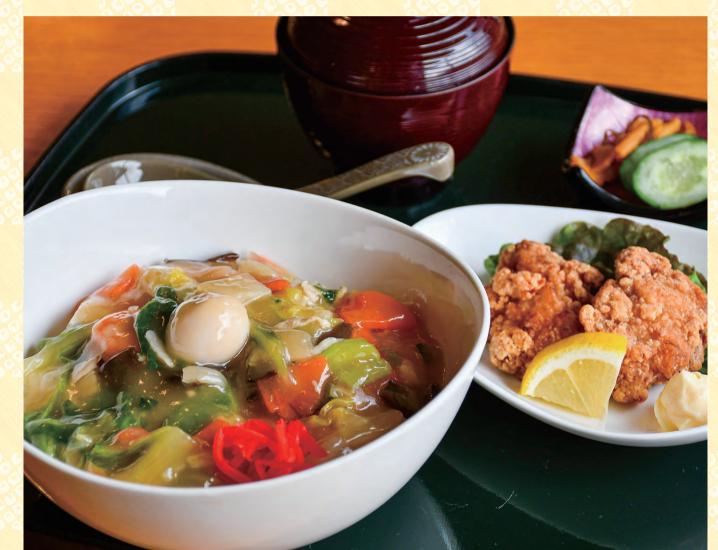

## 平日限定为二ュ一

鯖江うす揚げおろしそばと ミニソースかつ丼セット (漬物、小鉢)

1,200円

ソースかつ丼と ミニおろしそばセット 1,200円 (漬物、味噌汁、小鉢)

海鮮まかない丼1,200円とろろかけ、やまうに添え(山葵、のり、葱、小鉢)

牛丼温玉のせ 1,000円(税込)(やまうに、漬物、味噌汁、小鉢)

中華井と鶏唐 1,000円 セット (漬物、味噌汁)